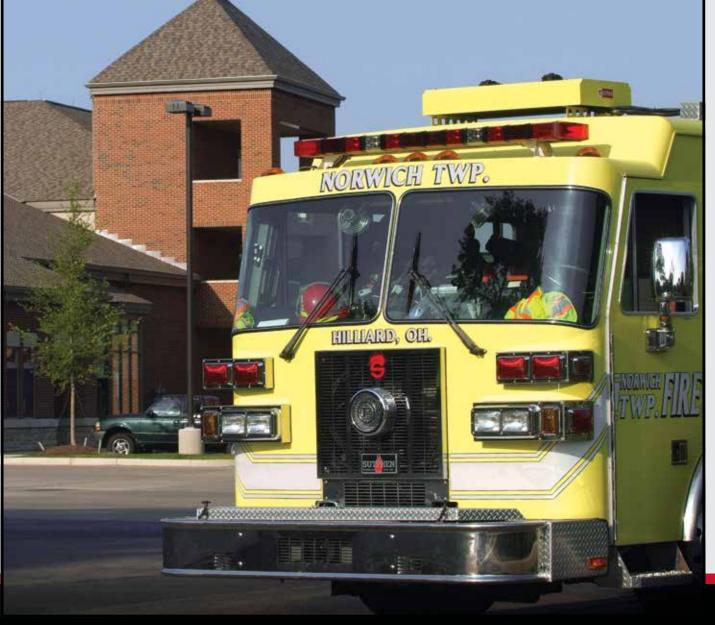

"Let our family protect yours"
5108 Cemetery Rd.

Hilliard, Ohio 43026 Ph: 614-777-8999 F: 614-777-8145

www.securityplusinsurance.com

Norwich Township Fire Department • Terry Thurston, Morning Light Photography • www.morninglightstudio.com • 614-771-4706