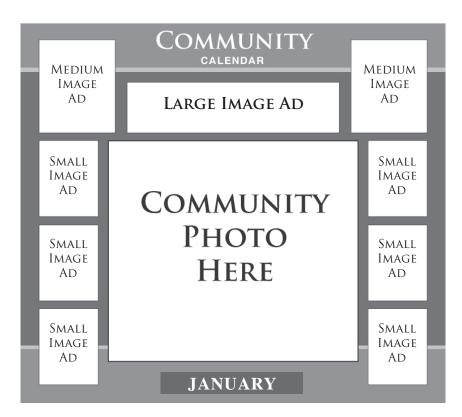

#### Ad Sizes:

 Large Image Ad
 6.35 x 1.5

 Medium Image Ad
 2.25 x 2.75

 Small Image Ad
 1.75 x 2.25

 Coupon (at bottom)
 1.25 x 3.125

 Spot Ad
 1.65 x 1.4

 Double Spot Ad
 3.25 x 1.4

 Center Photo
 7.375 x 6.5

#### Advertising Rates:

| Large Image Ad<br>Medium Image Ad | \$195.00/mo.<br>\$175.00/mo. |
|-----------------------------------|------------------------------|
| Small Image Ad                    | \$145.00/mo.                 |
| Coupon (at bottom)                | \$145.00/mo.                 |
| Spot Ad                           | \$90.00/mo.                  |
| Senior Directory                  | \$175.00/calendar            |
| Center Photo                      | \$400.00/mo.                 |
|                                   |                              |

Pricing can vary depending on advertising area.