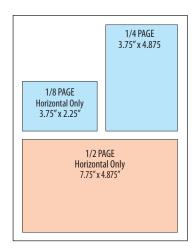

## Ad Dimensions:

| Full Page                  | 7.75 x 10      |  |
|----------------------------|----------------|--|
| Full Page (with bleed)     | 8.875 x 11.375 |  |
| (trimmed to)               | 8.375 x 10.875 |  |
| 1/2 Page (horizontal only) | 7.75 x 4.875   |  |
| 1/4 Page                   | 3.75 x 4.875   |  |
| 1/3 Horizontal             | 4.875 x 4.875  |  |
| 1/3 Vertical               | 2.625 x 10     |  |
| 1/6 Horizontal             | 4.875 x 2.25   |  |
| 1/6 Vertical               | 2.25 x 4.875   |  |
| 1/8 Horizontal only        | 3.75 x 2.25    |  |