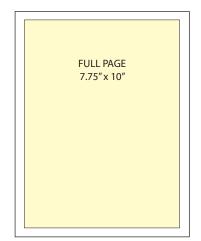

## Ad Dimensions:

| Full Page                  | 7.75 x 10      |  |
|----------------------------|----------------|--|
| Full Page (with bleed)     | 8.875 x 11.375 |  |
| (trimmed to)               | 8.375 x 10.875 |  |
| 1/2 Page (horizontal only) | 7.75 x 4.875   |  |
| 1/4 Page                   | 3.75 x 4.875   |  |
| 1/3 Horizontal             | 4.875 x 4.875  |  |
| 1/3 Vertical               | 2.625 x 10     |  |
| 1/6 Horizontal             | 4.875 x 2.25   |  |
| 1/6 Vertical               | 2.25 x 4.875   |  |
| 1/8 Horizontal only        | 3.75 x 2.25    |  |