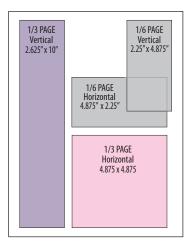

## Ad Dimensions:

| Full Page                  | 7.75 x 10      |  |
|----------------------------|----------------|--|
| Full Page (with bleed)     | 8.875 x 11.375 |  |
| (trimmed to)               | 8.375 x 10.875 |  |
| 1/2 Page (horizontal only) | 7.75 x 4.875   |  |
| 1/4 Page                   | 3.75 x 4.875   |  |
| 1/3 Horizontal             | 4.875 x 4.875  |  |
| 1/3 Vertical               | 2.625 x 10     |  |
| 1/6 Horizontal             | 4.875 x 2.25   |  |
| 1/6 Vertical               | 2.25 x 4.875   |  |
| 1/8 Horizontal only        | 3.75 x 2.25    |  |