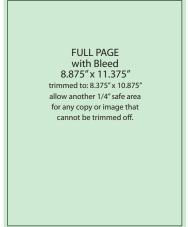

## Ad Dimensions:

| Full Page                  | 7.75 x 10      |  |
|----------------------------|----------------|--|
| Full Page (with bleed)     | 8.875 x 11.375 |  |
| (trimmed to)               | 8.375 x 10.875 |  |
| 1/2 Page (horizontal only) | 7.75 x 4.875   |  |
| 1/4 Page                   | 3.75 x 4.875   |  |
| 1/3 Horizontal             | 4.875 x 4.875  |  |
| 1/3 Vertical               | 2.625 x 10     |  |
| 1/6 Horizontal             | 4.875 x 2.25   |  |
| 1/6 Vertical               | 2.25 x 4.875   |  |
| 1/8 Horizontal only        | 3.75 x 2.25    |  |